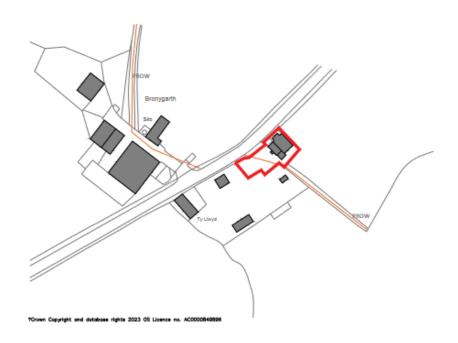

HT                                                                       |
| 5 | Proposed development          | Erection of a replacement porch and all associated works                                                                                     |
| 6 | PCC<br>planning<br>policy     | The County Council has design guidelines for such development which is a listed grade II building.                                           |
| 7 | Town Plan<br>policy           | There are no policies in the Town Plan regarding an application of this type.                                                                |
| 8 | Date<br>responses<br>required | 11 <sup>th</sup> March 2024                                                                                                                  |





# **LOCATION PLAN**



SITE LAYOUT PLAN





# **EXISTING PLANS AND ELEVATIONS**



PROPOSED PLANS AND ELEVATIONS

# SOME PHOTOGRAPHS OF THE BUILDING





# GOOGLE MAP'S LOCATION PLAN